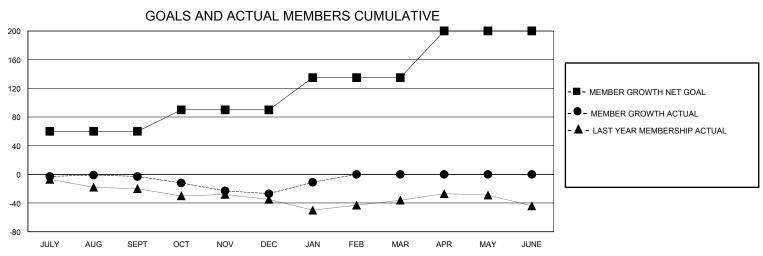

## District N 1

GMT: LOCATION PRINCE EDWARD ISLAND GMT CA

| Clubs         |               |             |               | Members               |                       |                         |                                                    |  |
|---------------|---------------|-------------|---------------|-----------------------|-----------------------|-------------------------|----------------------------------------------------|--|
|               | RESULTS FOR   | R 2023-2024 |               | RESULTS FOR 2023-2024 |                       |                         |                                                    |  |
| QUARTER       | NEW CLUB GOAL | NEW CLUBS   | DROPPED CLUBS | QUARTER MEMB          | ER GROWTH NET<br>GOAL | MEMBER GROWTH<br>ACTUAL | DROPPED<br>MEMBERS ACTUAL<br>(including transfers) |  |
| JULY/AUG/SEPT | 0             | 0           | 1             | JULY/AUG/SEPT         | 60                    | 27                      | 28                                                 |  |
| OCT/NOV/DEC   | 1             | 0           | 0             | OCT/NOV/DEC           | 30                    | 25                      | 46                                                 |  |
| JAN/FEB/MAR   | 1             | 0           | 0             | JAN/FEB/MAR           | 45                    | 37                      | 18                                                 |  |
| APR/MAY/JUNE  | 0             | 0           | 0             | APR/MAY/JUNE          | 65                    | 0                       | 0                                                  |  |