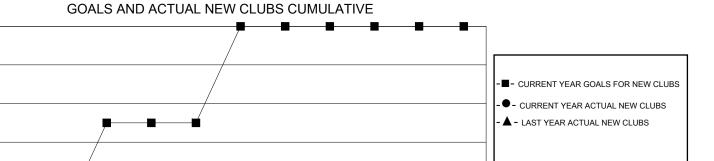

## District N 1

GMT: LOCATION PRINCE EDWARD ISLAND GMT CA

| Clubs         |               |             |               | Members               |                       |                         |                                                    |  |
|---------------|---------------|-------------|---------------|-----------------------|-----------------------|-------------------------|----------------------------------------------------|--|
|               | RESULTS FOR   | R 2023-2024 |               | RESULTS FOR 2023-2024 |                       |                         |                                                    |  |
| QUARTER       | NEW CLUB GOAL | NEW CLUBS   | DROPPED CLUBS | QUARTER MEMB          | ER GROWTH NET<br>GOAL | MEMBER GROWTH<br>ACTUAL | DROPPED<br>MEMBERS ACTUAL<br>(including transfers) |  |
| JULY/AUG/SEPT | 0             | 0           | 1             | JULY/AUG/SEPT         | 60                    | 27                      | 28                                                 |  |
| OCT/NOV/DEC   | 1             | 0           | 0             | OCT/NOV/DEC           | 30                    | 25                      | 46                                                 |  |
| JAN/FEB/MAR   | 1             | 0           | 0             | JAN/FEB/MAR           | 45                    | 37                      | 18                                                 |  |
| APR/MAY/JUNE  | 0             | 0           | 0             | APR/MAY/JUNE          | 65                    | 0                       | 0                                                  |  |